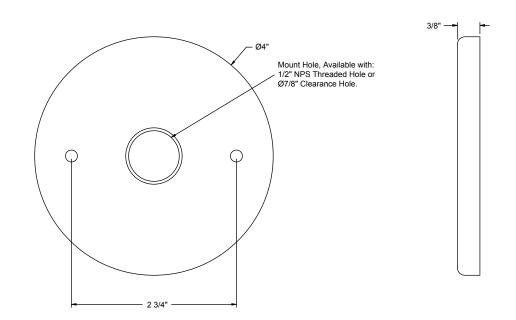

## Specifications:

**Canopy:** Machined 6061-T6 aluminum, C36000 brass, or 304 stainless steel. **Fixture Mount:** Available with 1/2" NPS threaded or Ø7/8" non-threaded fixture mount hole. O-ring groove allows for sealing between fixture and mounting canopy (All Vision3 flood fixtures come with a high temperature, black Viton O-ring on the knuckle for this purpose).

**Mounting:** Two mounting holes, 2 3/4" on center, for mounting machined round canopy to industry standard round and octagonal 3/0 outlet boxes (hardware and gaskets not supplied).

**Finish:** TGIC thermo set polyester powder coat paint available in 14 standard colors. On aluminum model, finish is applied over a corrosion resistant, hexavalent chromium free, RoHS compliant coating. Aluminum model available in one additional metal finish: Clear Anodized. Brass model available in three additional metal finishes: Natural, Polished, and Aged. Stainless steel model available in three additional metal finishes: Natural, Polished, and Brushed.