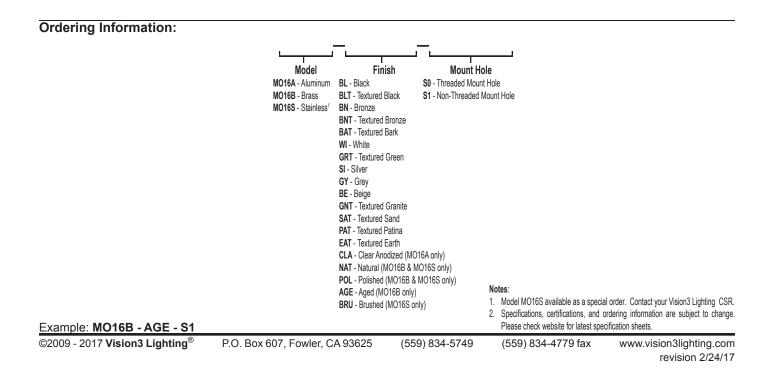

**Mounting:** Two mounting holes, 2 3/4" on center, for mounting machined round canopy to industry standard round and octagonal 3/0 outlet boxes (hardware and gaskets not supplied).

**Finish:** TGIC thermo set polyester powder coat paint available in 14 standard colors. On aluminum model, finish is applied over a corrosion resistant, hexavalent chromium free, RoHS compliant coating. Aluminum model available in one additional metal finish: Clear Anodized. Brass model available in three additional metal finishes: Natural, Polished, and Aged. Stainless steel model available in three additional metal finishes: Natural, Polished, and Brushed.